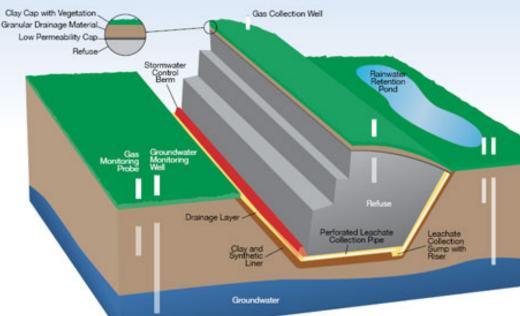

#### What skillset does one need on an RNG Project?

Modern Landfills Require Complex Engineering