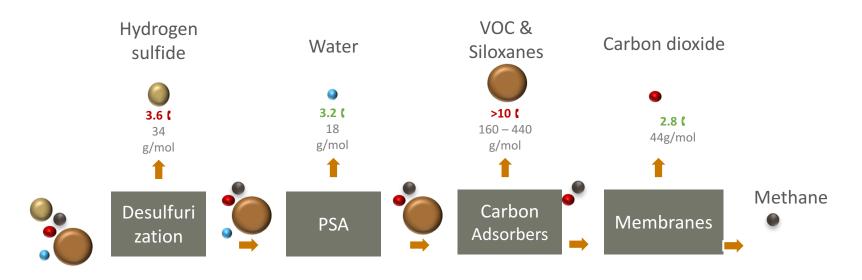

# "We picked our equipment!"

**4 (** 16 g/mol

TE TETRA TECH

# Bio-catalyzed scrubber > H<sub>2</sub>S polish > PSA > Cooling/Compression > grid injection