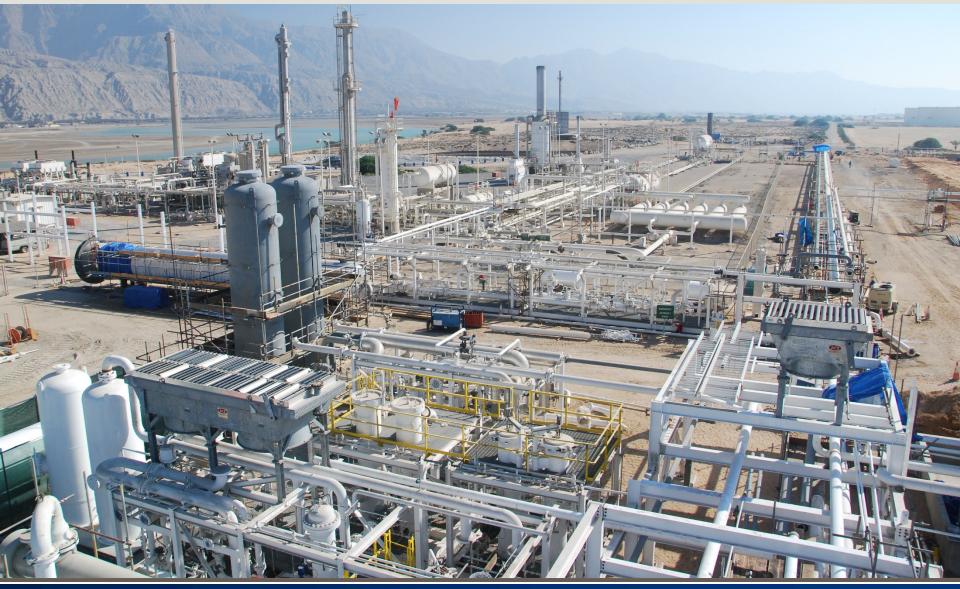

# **Biogas Utilization**

Tetra Tech © 2017

# **Tetra Tech - Biomethane to the Grid**

#### 1250 scfm

# Bio-catalyzed scrubber > H<sub>2</sub>S polish > PSA > Cooling/Compression > grid injection