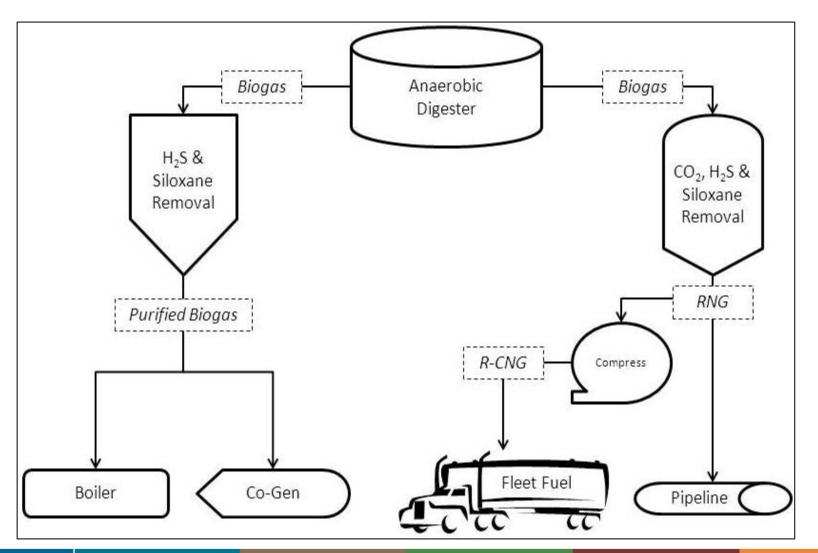

# **Biogas Utilization**

Tetra Tech © 2017

# **Tetra Tech - Biomethane to the Grid**

#### 1250 scfm

# Bio-catalyzed scrubber > H<sub>2</sub>S polish > PSA > Cooling/Compression > grid injection